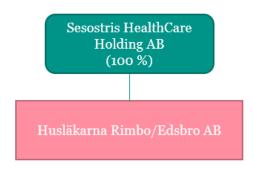

# 5. Innan förändrade ägarförhållanden

Nedan lämnas information om ägarstrukturen

5.1 Ägarstruktur innan förändrat ägarförhållande

Beskriv ägarstruktur hos befintlig avtalspart innan förändrade ägarförhållanden.

| Ägares namn                     | Organisations-<br>/personnummer | Ägarandel (%) |
|---------------------------------|---------------------------------|---------------|
| Sesostris HealthCare Holding AB | 559069-0524                     | 100           |

**Ägarstruktur hos avtalspartens moderföretag innan förändring**Beskriv ägarstruktur hos befintlig avtalsparts eventuella moderföretag innan förändring.

| Ägares namn   | Organisations-<br>/personnummer | Ägarandel (%) |
|---------------|---------------------------------|---------------|
| Ahmed Shalabi | 610325-3271                     | 100           |

#### Innan förändringen