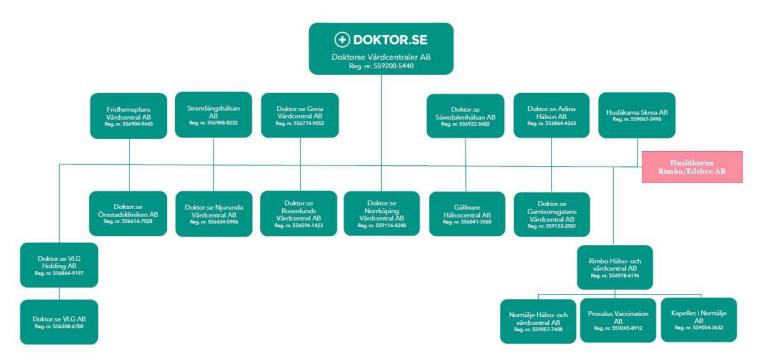

#### 6.1 Ägarstruktur efter förändrat ägarförhållande

Beskriv ägarstruktur hos befintlig avtalspart efter förändrade ägarförhållanden.

| Ägares namn               | Organisations-<br>/personnummer | Ägarandel (%) |
|---------------------------|---------------------------------|---------------|
| Doktorse Vårdcentraler AB | 559200-5440                     | 100           |

# 6.2 Ägarstruktur hos avtalspartens moderföretag efter förändring Beskriv ägarstruktur hos avtalspartens moderföretag efter ägarförändringen.

| Ägares namn        | Organisations-/personnummer | Ägarandel (%) |
|--------------------|-----------------------------|---------------|
| Doktorse Nordic AB | 559058-0089                 | 100%          |

Doktorse Vårdcentraler AB är ett holdingbolag som i dagsläget äger ett flertal vårdcentralsbolag. Doktorse Nordic AB äger rättigheterna till den digitala plattformen Doktor.se samt bedriver fysisk vård via sina dotterbolag.

#### Efter förändringen

| 9.      | inte vara äldre än t<br><b>Garantier och</b> t<br>Har befintlig avtal | sbevis för ny ägare (juridis<br>vå (2) månader.<br><b>förmåga</b> | k person). Bifogat registreringsbevis får<br>alet tecknades med Beställaren, ställt<br>garanti eller motsvarande? |
|---------|-----------------------------------------------------------------------|-------------------------------------------------------------------|-------------------------------------------------------------------------------------------------------------------|
|         | Nej ⊠                                                                 | Ja □                                                              |                                                                                                                   |
| 10.     | Underskrifter                                                         |                                                                   |                                                                                                                   |
| Datum:  | 4 maj 2023                                                            |                                                                   |                                                                                                                   |
| /       | Ash                                                                   |                                                                   | Utrylln                                                                                                           |
| Behörig | ; firmatecknare/nu                                                    | varande ägare                                                     | Behörig firmatecknare/ny ägare                                                                                    |
|         | l Shalabi                                                             |                                                                   | Martin Lindman                                                                                                    |
| Namnfo  | ortydligande                                                          |                                                                   | Namnförtydligande                                                                                                 |